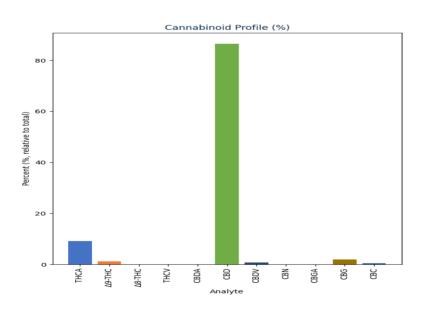

| Cannabinoid        | Result (%) | Result (mg/g) | LOD (%) | mg/Serving |
|--------------------|------------|---------------|---------|------------|
| THCA               | 0.02       | 0.21          | 0.003   | 34.06      |
| Δ9-THC             | 0.00       | 0.03          | 0.003   | ND         |
| ∆8-THC             | ND         | ND            | 0.003   | ND         |
| THCV               | ND         | ND            | 0.003   | ND         |
| CBDA               | ND         | ND            | 0.003   | ND         |
| CBD                | 0.20       | 2.04          | 0.003   | 323.78     |
| CBDV               | 0.00       | 0.02          | 0.003   | ND         |
| CBN                | ND         | ND            | 0.003   | ND         |
| CBGA               | ND         | ND            | 0.003   | ND         |
| CBG                | 0.00       | 0.05          | 0.003   | ND         |
| CBC                | 0.00       | 0.01          | 0.003   | ND         |
| Total THC          | 0.02       | 0.22          |         | 34.50      |
| Total CBD          | 0.20       | 2.04          |         | 323.78     |
| Total CBG          | 0.00       | 0.05          |         | ND         |
| Total Cannabinoids | 0.24       | 2.36          |         | 374.38     |