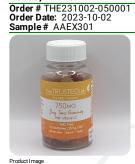

721 Cortaro Dr. Sun City Center, FL 33573 www.acslabcannabis.com **DEA No.** RA0571996 FL License # CMTL-0003 CLIA No. 10D1094068

Day Time Gummies 750Mg Sample Matrix: CBD/HEMP Edibles (Ingestion)

## **Certificate of Analysis**

**Compliance Test** 

**Client Information:** 

The Trusted Lab 1327 Motor Circle Dallas, TX 75219

Batch # 19384 **Batch Date:** 2023-10-02 Extracted From: Hemp

Test Reg State: Florida

Sampling Date: 2023-10-05 Lab Batch Date: 2023-10-05 Completion Date: 2023-10-09

8.550

<LOQ

0.855

<LOQ

Initial Gross Weight: 169.254 g Net Weight: 136.954 g

Number of Units:

Net Weight per Unit: 4565.133 mg